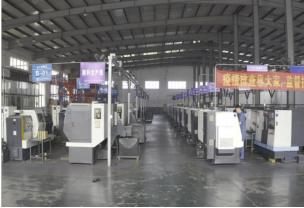

#### WORKSHOP 2

There existing three production lines for cars, trucks heavy, medium, light miniature trucks and so on.